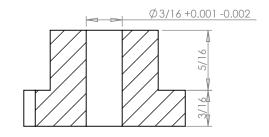

**SECTION A-A** 

## PLASTOCK ®

**Manufactured by Putnam Precision Molding** 

www.plastock.biz © 2010 Putnam Precision Molding Part Number:

32-25

**Part Description:** Delrin Spur Gears 32 Pitch - 20° Pressure Angle

Dimensions are in inches Tolerances:
Unless Explicitly Stated
Assume ± 0.015