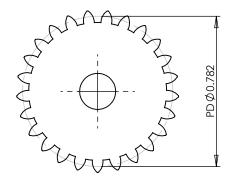

## PLASTOCK ®

**Manufactured by Putnam Precision Molding** 

www.plastock.biz © 2010 Putnam Precision Molding Part Number:

32-25

**Part Description:** Delrin Spur Gears 32 Pitch - 20° Pressure Angle

Dimensions are in inches Tolerances:
Unless Explicitly Stated
Assume ± 0.015