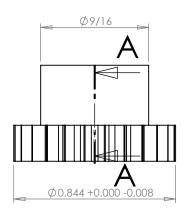

**SECTION A-A** 

## PLASTOCK ®

**Manufactured by Putnam Precision Molding** 

www.plastock.biz © 2010 Putnam Precision Molding Part Number:

32-25

**Part Description:** Delrin Spur Gears 32 Pitch - 20° Pressure Angle

Dimensions are in inches Tolerances:
Unless Explicitly Stated
Assume ± 0.015